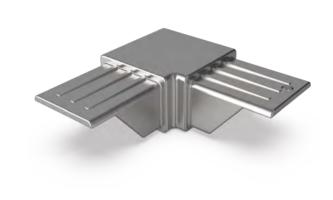

PREMIUM GLASS & HARDWARE

Drawing ID

90J-S30X

| Product Info. |          |
|---------------|----------|
| Finish        | Code     |
| Polish        | 90J-S30M |
| Satin         | 90J-S30S |
| Texture Black | 90J-S30B |

MATERIAL:

2205 Stainless Steel

CATALOGUE AND DESCRIPTION:

- > Railing Systems
- > TR-S30 Series
- > 90° Joiner

NOTES:

This drawing and or specification is the property of Silver Stone Hardware Pty Ltd - and must be returned to them on request. Unauthorised use may result in Legal Action. Its contents must not be made public, nor copied, nor used directly or indirectly in any way.