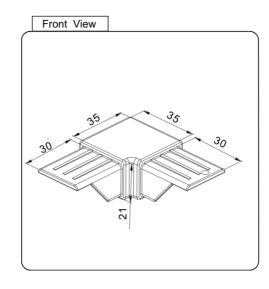

PREMIUM GLASS & HARDWARE

Drawing ID

90J-S30X

| Product Info. |          |
|---------------|----------|
| Finish        | Code     |
| Polish        | 90J-S30M |
| Satin         | 90J-S30S |
| Texture Black | 90J-S30B |

MATERIAL:

2205 Stainless Steel

CATALOGUE AND DESCRIPTION:

- > Railing Systems
- > TR-S30 Series
- > 90° Joiner

NOTES:

This drawing and or specification is the property of Silver Stone Hardware Pty Ltd - and must be returned to them on request. Unauthorised use may result in Legal Action. Its contents must not be made public, nor copied, nor used directly or indirectly in any way.