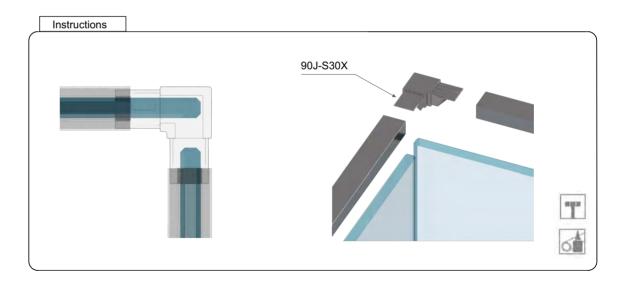

PREMIUM GLASS & HARDWARE

Drawing ID

90J-S30X

| Product Info. |          |
|---------------|----------|
| Finish        | Code     |
| Polish        | 90J-S30M |
| Satin         | 90J-S30S |
| Texture Black | 90J-S30B |

MATERIAL:

2205 Stainless Steel

CATALOGUE AND DESCRIPTION:

- > Railing Systems
- > TR-S30 Series
- > 90° Joiner

NOTES:

This drawing and or specification is the property of Silver Stone Hardware Pty Ltd - and must be returned to them on request. Unauthorised use may result in Legal Action. Its contents must not be made public, nor copied, nor used directly or indirectly in any way.